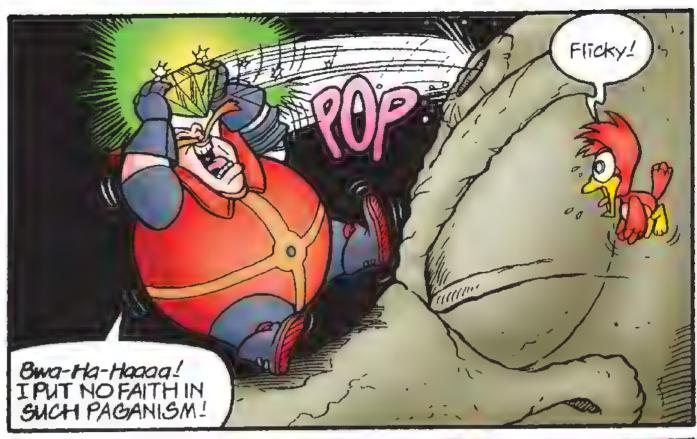

gateway to the ultimate zone.

The Flickie Zone!

Unfortunately for the inhabitants of the planet Mobius.

the evil **Doctor Ivo Robotnik** has detected this unusual location.

He intends to plunder flickie Island's natural resources to

fuel his own nefarious schemes.

And so the stage is set. Some and The Erecton Pighters must prevent Robotnik from destroying the last pristine eco-system on Mobius—not to mention stopping Ivo's acquisition of the hidden treasure inside the flickie Zone! But this time, the Doctor is prepared for his enemies. hoo boy, is he prepared!

So, come fly with The Blue Blue (and lots of Flickie Birds) as his most incredible adventure yet goes under way...

We guarantee you'll have a - SOME BLASTIL





































































































































MILES LATER

HUFF! HUFF! EWHY DID WE HAVE TO CHOOSE A RABBIT TO PLANT THE TRACKING DEVICE ON!